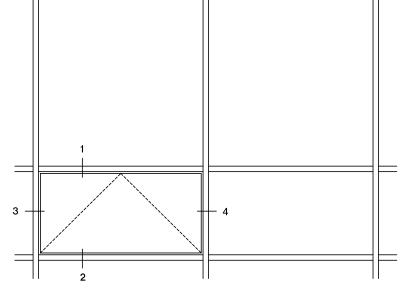

cone Glazed
- 1" (25 mm) Glazing
- Reinforced Corner Construction
- Use With Storefront or Curtain Wall
- Thermally Broken
- U-Factor 0.56 to 0.34
- Multi-Point Euro Hardware Locking Handles
- IW7600 Hurricane Resistant Version Available
- BW7600 Blast Mitigation Version Available



The Series 7600 Concealed Vent is a minimal site line window perfect for use in Storefront, Ribbon Window and Curtain Wall openings. Standard hardware includes a single Multi-Point Locking Handle. As with all of our operable windows, vent construction starts with tubular vent components that are Mitered, Reinforced with Corner Keys, and Crimped at all corners. When closed, the vent is sealed to the frame with bulb gaskets ensuring an air tight seal. The impact version requires 1" (25 mm) laminated glass.







TYPICAL ELEVATION



NOT TO SCALE