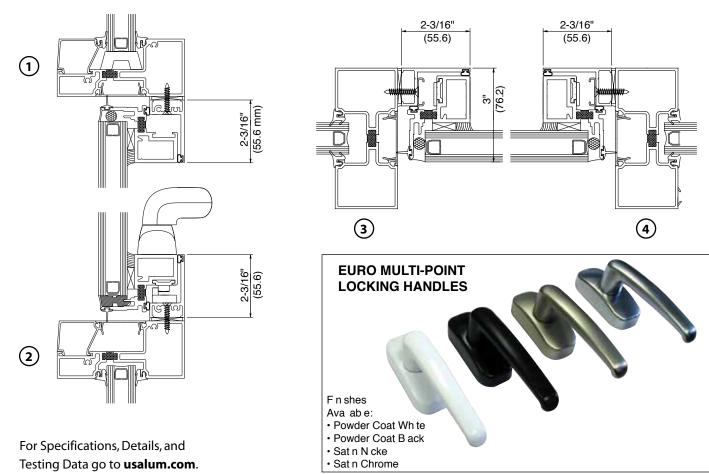

## NEW WINDOW SYSTEMS SERIES 7600 CONCEALED VENT WINDOW

- AAMA CW100-Rated
- Minimal Sightline
- Structural Silicone Glazed
- 1" (25 mm) Glazing
- Reinforced Corner Construction
- Use With Storefront or Curtain Wall
- Thermally Broken
- U-Factor 0.56 to 0.34
- Multi-Point Euro Hardware Locking Handles
- IW7600 Hurricane Resistant Version Available
- BW7600 Blast Mitigation Version Available

The Series 7600 Concealed Vent is a minimal site line window perfect for use in Storefront, Ribbon Window and Curtain Wall openings. Standard hardware includes a single Multi-Point Locking Handle. As with all of our operable windows, vent construction starts with tubular vent components that are Mitered, Reinforced with Corner Keys, and Crimped at all corners. When closed, the vent is sealed to the frame with bulb gaskets ensuring an air tight seal. The impact version requires 1" (25 mm) laminated glass.