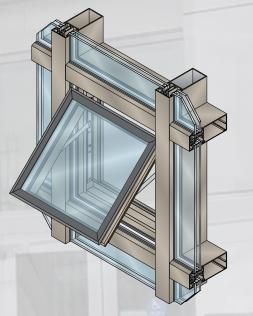

The Series 7600 Concealed Vent is a minimal site line window perfect for use in Storefront, Ribbon Window and Curtain Wall openings. Standard hardware includes a single Multi-Point Locking Handle. As with all of our operable windows, vent construction starts with tubular vent components that are Mitered, Reinforced with Corner Keys, and Crimped at all corners. When closed, the vent is sealed to the frame with bulb gaskets ensuring an air tight seal. The impact version requires 1" (25 mm) laminated glass.